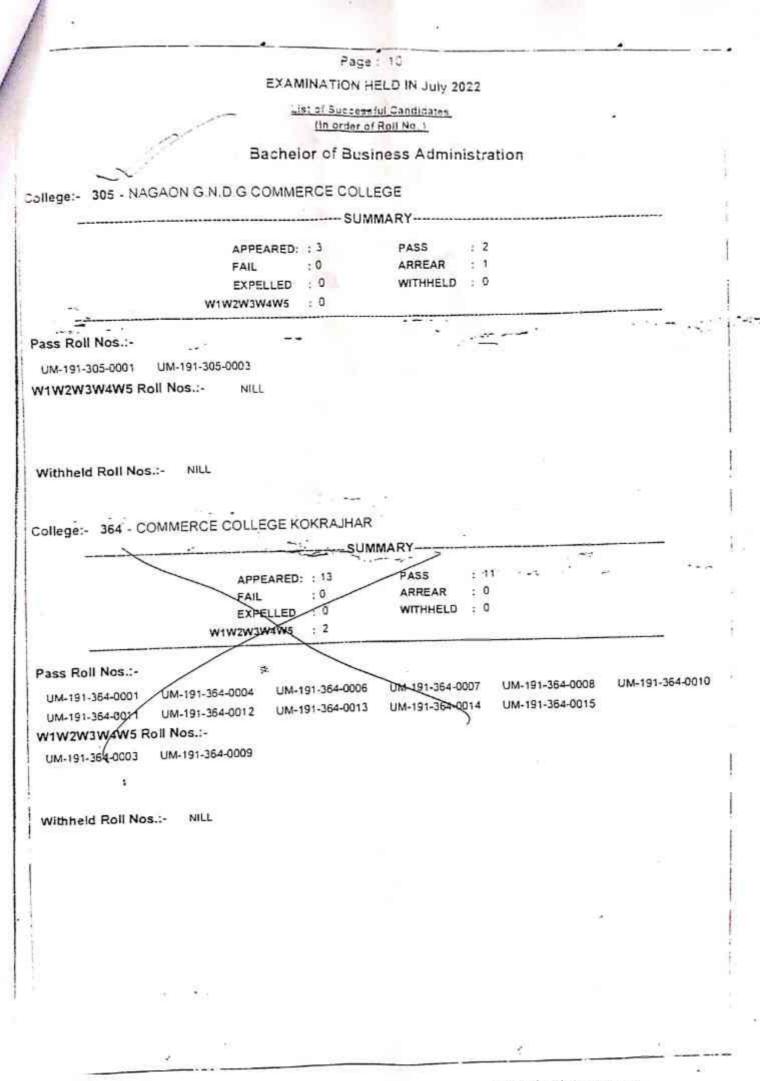

RESULTS

## OF

# BBA CBCS 6th Semester, Examinations Held In July 2022

Bachelor of Business Administration

REGULAR STUDENT

RESULT NO .:- 6

#### RESULT STATISTICS

TOTAL CANDIDATES ENROLLED : 365

TOTAL CANDIDATES APPEARED : 364

\_ IOTAL CANDIDATES ABSENT : 0

TOTAL CANDIDATES PASSED : 242

TOTAL CANDIDATES W1W2W3W4W5 : 59

TOTAL CANDIDATES FAILED : 0

TOTAL CANDIDATES ARREAR : 59

EXPELLED : 0

WITHHELD: 4

INCOMPLETE :

INVALID :

PASS PERCENTAGE : 66.48

Published by Controller Of Examination, Gauhati University

W1W2W3W4W5 -- Consolidated result kept withheld for having arrear paper's in Semester-1. Semester-2. Semester-3. Semester-4 or Semester-5 examinations.

WITHHELD - Result kept withheld because of error in form fill up, wrong paper code selected, wrong subject selection.





GAUHATI UNIVERSITY

# RESULTS

# OF

BBA CBCS 6th Semester, Examinations Held In June 2023

Bachelor of Business Administration

REGULAR STUDENT

RESULT NO .:- 7

# RESULT STATISTICS

TOTAL CANDIDATES ENROLLED : 331

TOTAL CANDIDATES APPEARED : 331

TOTAL CANDIDATES ABSENT : 0

TOTAL CANDIDATES PASSED : 204

TOTAL CANDIDATES W1W2W3W4W5 : 97

1

TOTAL CANDIDATES FAILED : 0

TOTAL CANDIDATES ARREAR : 30

EXPELLED : 0

WITHHELD : 0

INCOMPLETE :

INVALID :

PASS PERCENTAGE : 61.63

Published by Controller Of Examination, Gauhati University

W1W2W3W4W5:- Consolidated result kept withheld for having arrear paper/s in Semester-1, Semester-2, Semester-3, Semester-4 or Semester-5 examinations. WITHHELD - Result kept withheld because of error in form fill up, wrong paper code selected, wrong su