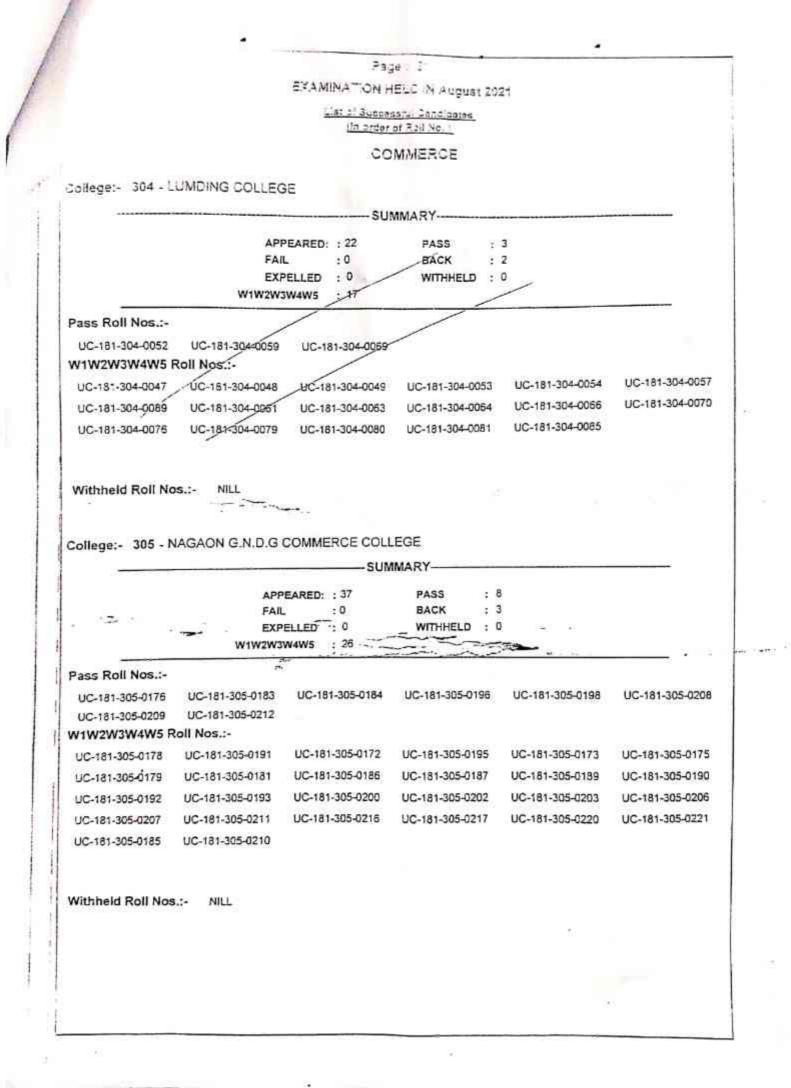

0060            | UC-181-305-006           | 51   | UC-181-305-0018 | UC-181-305-0059 |
|                  |                 |          |                     |                          |      |                 |                 |

Withheld Roll Nos .:- NILL

Scanned with CamScanner

3

# RESULTS

OF

# B.COM (General) 6th Semester, Examinations Held In August 2021 <u>COMMERCE</u>

REGULAR STUDENT

RESULT NO .:- 2



RESULT STATISTICS TOTAL CANDIDATES ENROLLED : 1501 TOTAL CANDIDATES APPEARED : 1470 TOTAL CANDIDATES ABSENT : 2 TOTAL CANDIDATES PASSED : 287 Approv TOTAL CANDIDATES W1W2W3W4W5 : 959 2021 TOTAL CANDIDATES FAILED : 0 TOTAL CANDIDATES BACK : 224 EXPELLED:0 WITHHELD: 0 7 Appro INCOMPLETE : INVALID : SS PERCENTAGE : 19.52 Published by Controller Of Examination, Gauhati University





GAUHATI UNIVERSITY

# OF

B.Com (Hons) CBCS 6th Semester, Examinations Held In June 2022

#### COMMERCE

REGULAR STUDENT

#### RESULT NO.:- 2

#### RESULT STATISTICS

TOTAL CANDIDATES ENROLLED : 7079

TOTAL CANDIDATES APPEARED : 7079

TOTAL CANDIDATES ABSENT : 0

TOTAL CANDIDATES PASSED : 5871

TOTAL CANDIDATES W1W2W3W4W5 : 868

TOTAL CANDIDATES FAILED : 0

TOTAL CANDIDATES ARREAR : 236

EXPELLED: 15

WITHHELD : 89

INCOMPLETE :

INVALID :

PASS PERCENTAGE : 82.94

Published by Controller Of Examination, Gauhati University

W1W2W3W4W5 - Consolidated result kept withheld for having arrear paper s in Semester-1, Semester-2. Semester-3, Semester-4 or Semester-5 examinations. WITHHELD - Result kept withheld because of error in form fill up, wrong paper code selected, wrong subject selectio