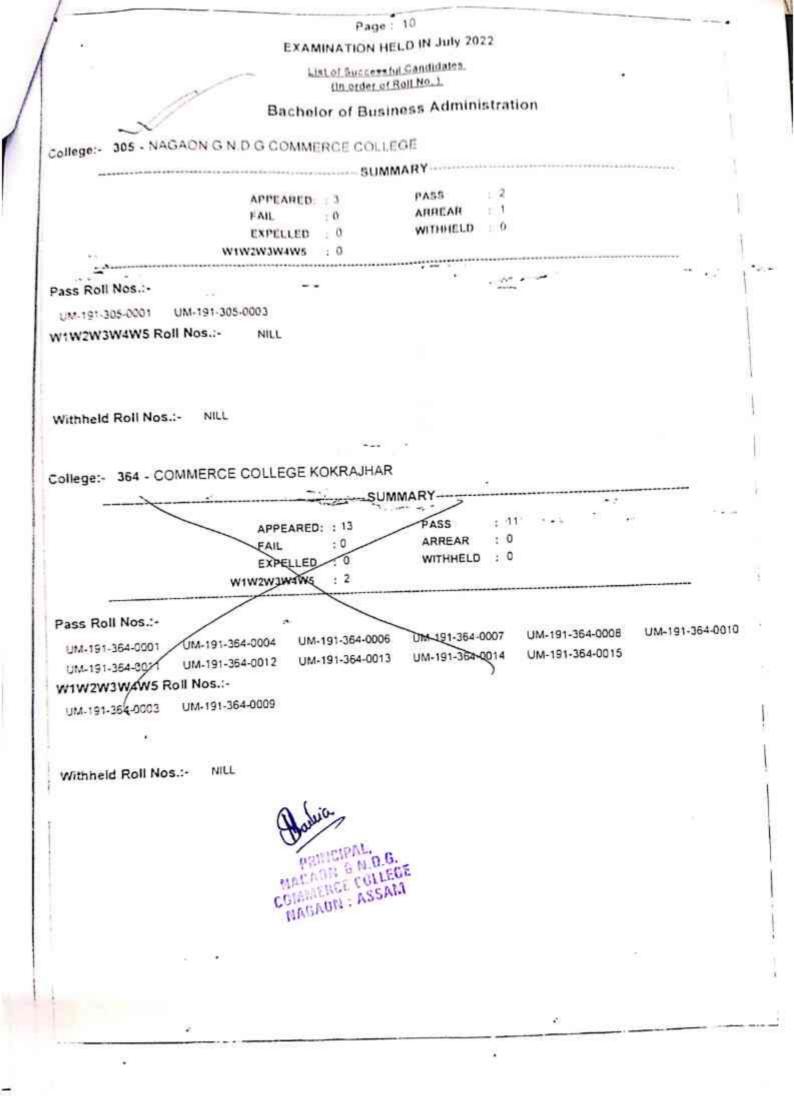

6th Semester, Examinations Held In July 2022

Bachelor of Business Administration

REGULAR STUDENT

RESULT NO .:- 6

# RESULT STATISTICS

TOTAL CANDIDATES ENROLLED : 365

TOTAL CANDIDATES APPEARED : 364

\_\_ IOTAL CANDIDATES ABSENT : 0

TOTAL CANDIDATES PASSED : 242

TOTAL CANDIDATES W1W2W3W4W5 : 59

TOTAL CANDIDATES FAILED : 0

TOTAL CANDIDATES ARREAR : 59

EXPELLED : 0

WITHHELD: 4

INCOMPLETE :

ICE COLLEGE ON : ASSAM

0.6

INVALID :

PASS PERCENTAGE : 66.48

Published by Controller Of Examination, Gauhati University

w1w2w3w4w5 -- Consolidated result kept withheld for having arrear paper's in Semester-1, Semester-2, Semester-3, Semester-4 or Semester-5 examinations.

WITHHELD - Result kept withheld because of error in form fill up, wrong paper code selected, wrong subject selection.





GAUHATI UNIVERSITY

# RESULTS OF

BBA CBCS 6th Semester, Examinations Held In June 2023

Bachelor of Business Administration

REGULAR STUDENT

**RESULT NO.:- 7** 

#### RESULT STATISTICS

TOTAL CANDIDATES ENROLLED : 331

TOTAL CANDIDATES APPEARED : 331

TOTAL CANDIDATES ABSENT : 0

TOTAL CANDIDATES PASSED : 204

TOTAL CANDIDATES W1W2W3W4W5 : 97

TOTAL CANDIDATES FAILED : 0

TOTAL CANDIDATES ARREAR : 30

EXPELLED:0

WITHHELD: 0

INCOMPLETE :

GN.D.G E COILEGE ASSALT CO NAGAON

INVALID :

PASS PERCENTAGE : 61.63

Published by Controller Of Examination, Gauhati University

WIW2W3W4W5 :- Consolidated result kept withheld for having arrear paper/s in Semester-1, Semester-2, Semester-3, Semester-4 or Semester-5 examinations.

WITHHELD - Result kept withheld because of error in form fill up,