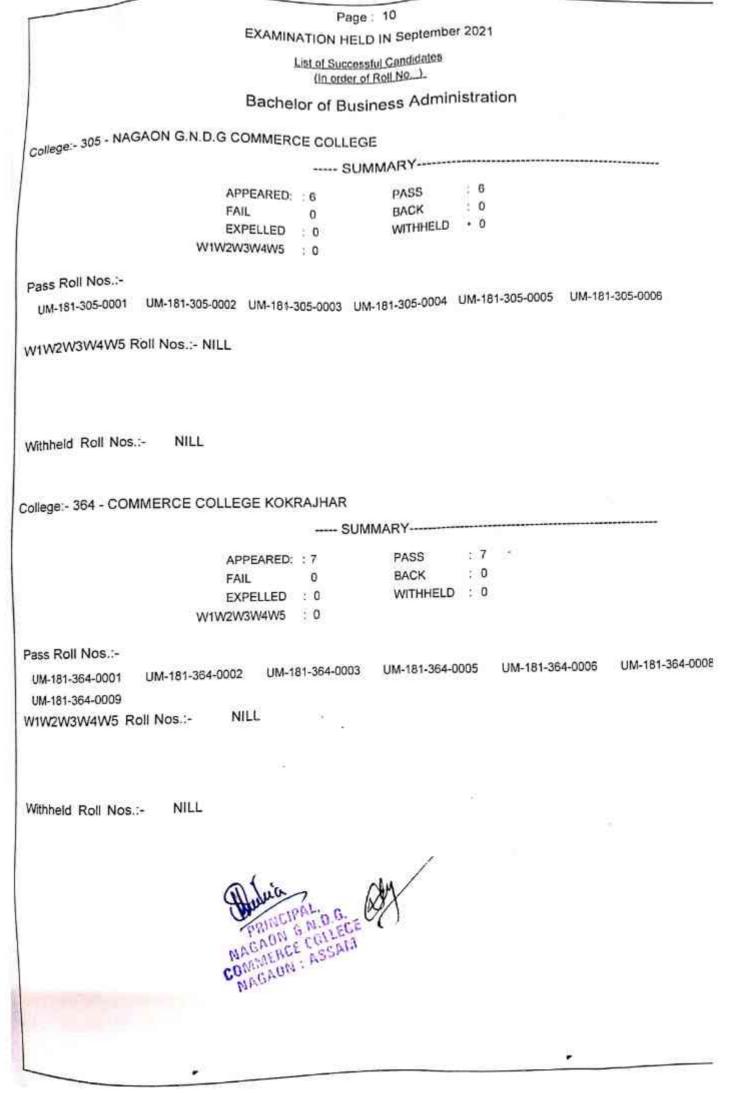

| W1W2W3W4W5 | ġ | 4 | 3 |          |   |   |  |
|            |   |   |   |          |   |   |  |

Pass Roll Nos.:- NILL

W1W2W3W4W5 Roll Nos .:-

UM1713640004 UM1713640005 UM1713640006 UM1713640007

Withheld Roll Nos.:- NILL

NACAON G N.O.G. COMMENCE COLLEGE PRINCIPAL NAGAON ASSAM

# RESULTS OF

BBA 6th Semester, Examinations Held In September 2021

Bachelor of Business Administration

REGULAR STUDENT

RESULT NO .:- 7



RESULT STATISTICS

TOTAL CANDIDATES ENROLLED : 320

TOTAL CANDIDATES APPEARED: 320

TOTAL CANDIDATES ABSENT : 0

TOTAL CANDIDATES PASSED : 169

TOTAL CANDIDATES W1W2W3W4W5: 149

TOTAL CANDIDATES FAILED: 2

TOTAL CANDIDATES BACK : 0

EXPELLED : 0

WITHHELD : 0

INCOMPLETE :

INVALID :

PASS PERCENTAGE : 52.81

Published by Controller Of Examination, Gauhati University







GAUHATI UNIVERSITY

# RESULTS

# OF

# BBA CBCS 6th Semester, Examinations Held In July 2022

Bachelor of Business Administration

REGULAR STUDENT

RESULT NO .:- 6

# RESULT STATISTICS

TOTAL CANDIDATES ENROLLED : 365

TOTAL CANDIDATES APPEARED : 364

\_\_ IOTAL CANDIDATES ABSENT : 0

TOTAL CANDIDATES PASSED : 242

TOTAL CANDIDATES W1W2W3W4W5 : 59

TOTAL CANDIDATES FAILED : 0

TOTAL CANDIDATES ARREAR : 59

EXPELLED : 0

WITHHELD: 4

INCOMPLETE :

ICE COLLEGE ON : ASSAM

0.6

INVALID :

PASS PERCENTAGE : 66.48

Published by Controller Of Examination, Gauhati University

w1w2w3w4w5 -- Consolidated result kept withheld for having arrear paper's in Semester-1, Semester-2, Semester-3, Semester-4 or Semester-5 examinations.

WITHHELD - Result kept withheld because of error in form fill up, w