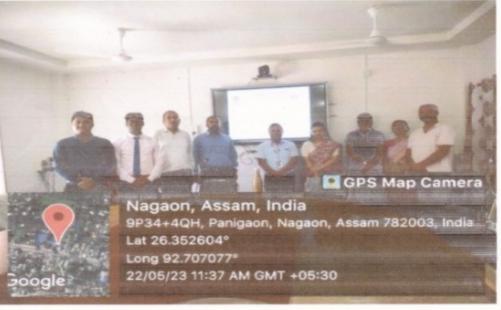

# Campus Interview - for SBI life Organized by Department of BBA Nagaon G.N.D.G. Commerce College

On 22/05/2023 Monday, BBA department of Nagaon GNDG Commerce College in collaboration with Career Counselling and Placement Cell of the college has conducted a campus interview for SBI Life Insurance Company Limited. The interview was conducted for BBA degree holders and BBA 6th semester students. Total thirteen (13) numbers of candidates appeared in the Campus Interview. Divisional Manager SBI Life Nagaon and Branch Manager SBI Life Morigaon were present as interviewers. The session was started at 11:00am with an inaugural speech delivered by the Vice-Principal Prof. Mridul Mahanta. It is our pleasure to inform that more than six numbers of candidates were selected for different category of posts for SBI Life. The session was conducted by BBA Co-ordinator Mrs. Rupsikha Goswami.