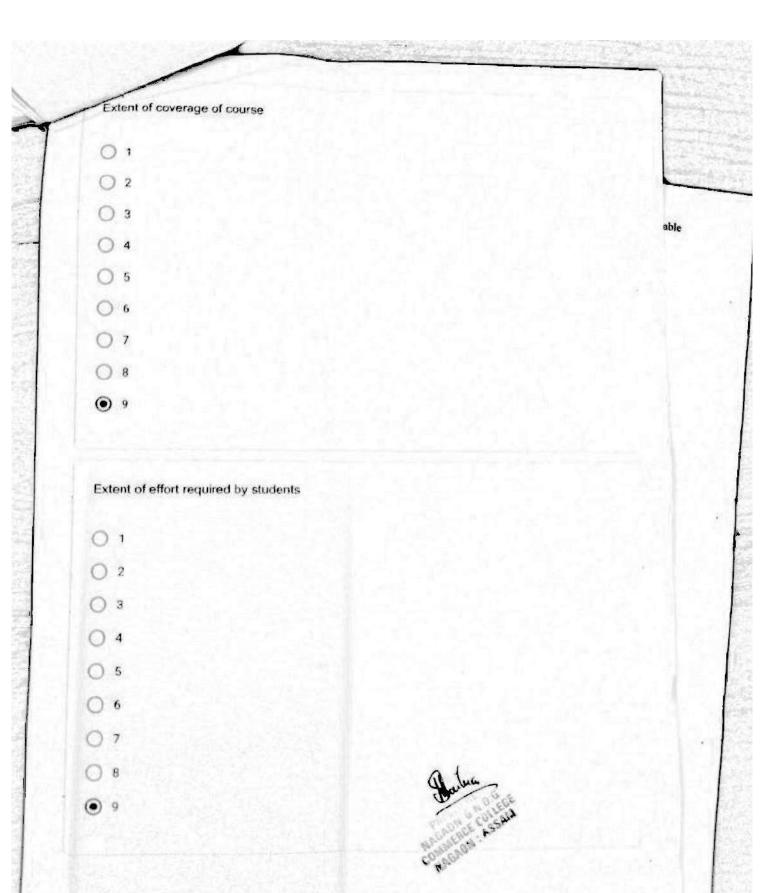

| SI.<br>No. | Particulars                                                                                               | Rating |
|------------|-----------------------------------------------------------------------------------------------------------|--------|
| 1          | Learning value (in terms of skills, concept, knowledge, analytical abilities, or broadening perspectives) | 9      |
| 2          | Applicability /relevance to real life situations                                                          | 0      |
| 3          | Extent of coverage of course                                                                              | 8      |
| 4          | Extent of effort required by students                                                                     | 4      |
| 5          | Relevance/learning value of project/ report                                                               | 2      |
| 6          | Overall rating                                                                                            | 1-2    |