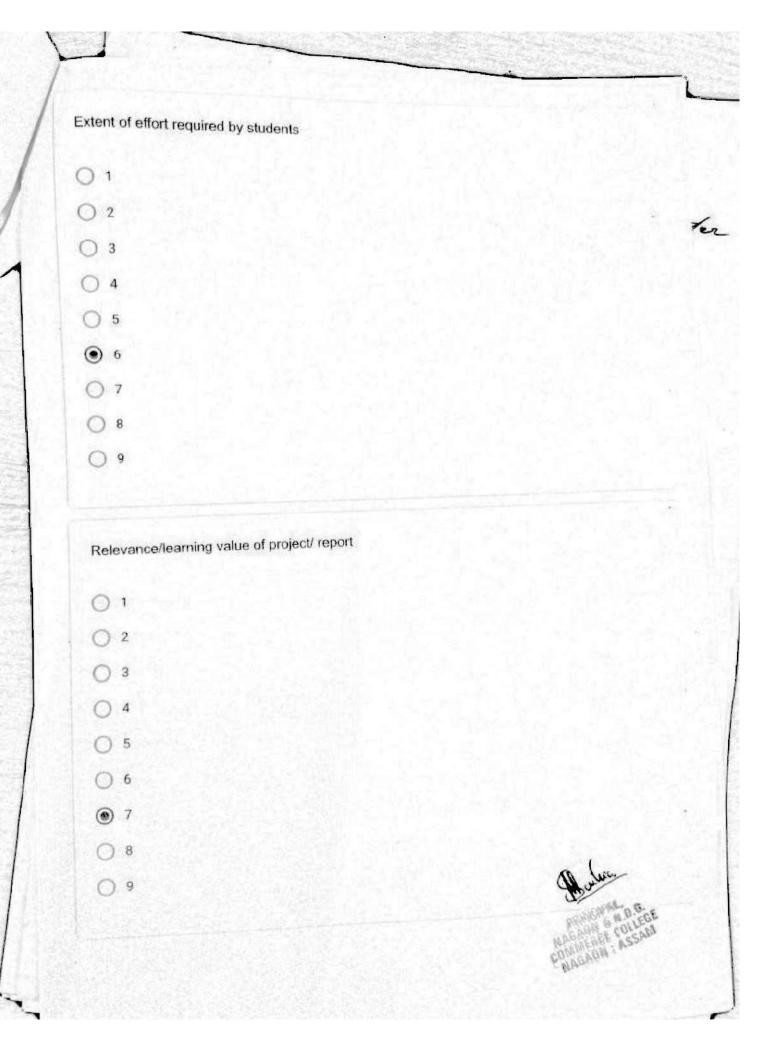

| Particulars                                                                                               | Rating |
|-----------------------------------------------------------------------------------------------------------|--------|
| Learning value (in terms of skills, concept, knowledge, analytical abilities, or broadening perspectives) | 8      |
| Applicability /relevance to real life situations                                                          | 0      |
| Extent of coverage of course                                                                              | 7      |
| Extent of effort required by students                                                                     | 7      |
| Relevance/learning value of project/ report                                                               | 6      |
| Overall rating                                                                                            | 7      |
|                                                                                                           |        |