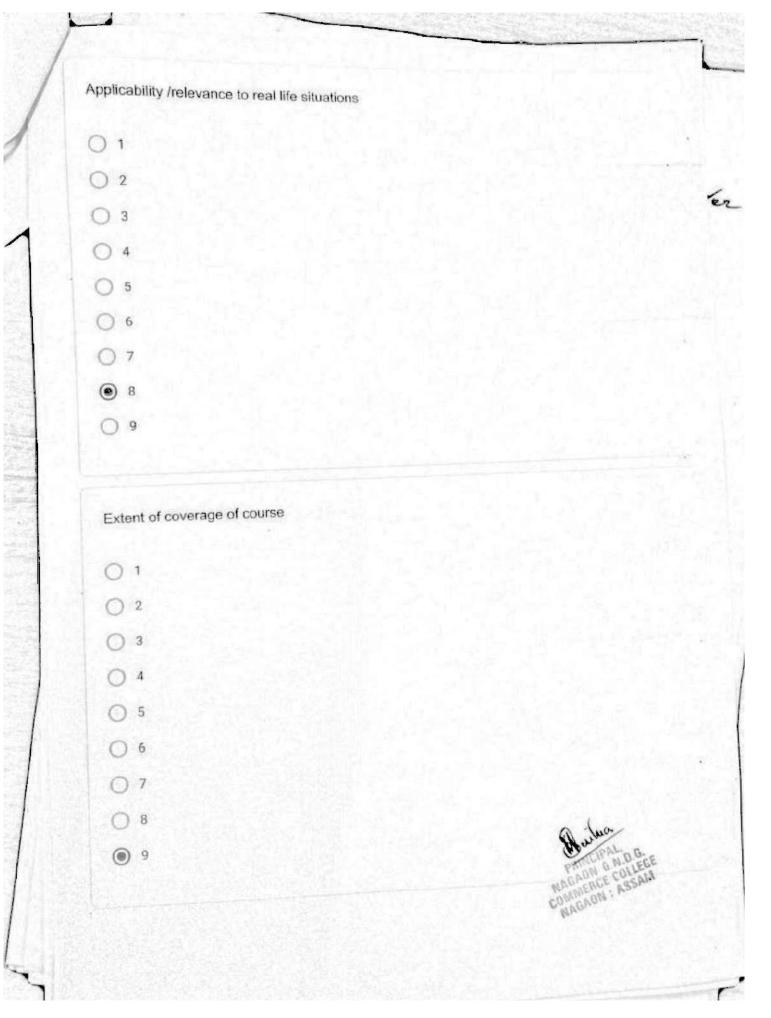

| Particulars                                                                                               | Rating |
|-----------------------------------------------------------------------------------------------------------|--------|
| Learning value (in terms of skills, concept, knowledge, analytical abilities, or broadening perspectives) | 8      |
| Applicability /relevance to real life situations                                                          | 0      |
| Extent of coverage of course                                                                              | 7      |
| Extent of effort required by students                                                                     | 7      |
| Relevance/learning value of project/ report                                                               | 6      |
| Overall rating                                                                                            | 7      |
|                                                                                                           |        |