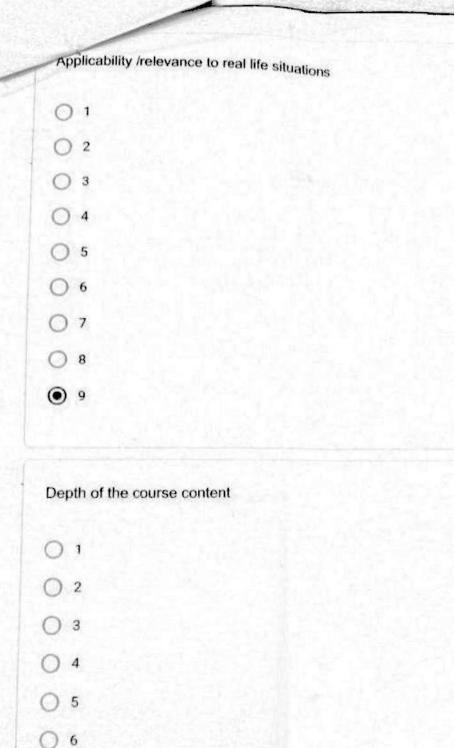

| SI.<br>No. | Particulars                                                                                               | Rating |
|------------|-----------------------------------------------------------------------------------------------------------|--------|
| 1          | Learning value (in terms of skills, concept, knowledge, analytical abilities, or broadening perspectives) | 9      |
| 2          | Applicability /relevance to real life situations                                                          | 0      |
| 3          | Extent of coverage of course                                                                              | 8      |
| 4          | Extent of effort required by students                                                                     | 4      |
| 5          | Relevance/learning value of project/ report                                                               | 2      |
| 6          | Overall rating                                                                                            | 1-2    |