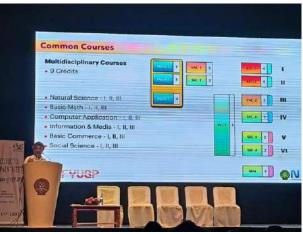

22 | Nagaon   | Guwahati | Bus             | 140 K.M.     | 200.00                | 400.00      | 600.00      |         |
| 2-2022  | Guwahati | Nagaon   | Bus             | 140 K.M.     | 200.00                | 400.00      | 600.00      |         |
|         |          |          | Total           |              | 400.00                | 800.00      | 1200.00     |         |

Passed for Re. 1200 (Russes

Nagaon GNDG Commerce College Nagaon :: Assam Pay for Rs. 1200 14 (Russon Landay only

Principal

Nagaon GNDC Commarce College Nagaon :: Assam

at the journey made by for the interest of the college. It is true to best of my knowledge belief.

N. 111023

Verifical Bill : her

Agent D.G. Commerce College Nagaon ti Askam Principal

Nagaon G.N. D. G. Gonumerce College

Naghon ! A same of







## GAUHATI UNIVERSITY

Gopmath Bardoloi Nagar, Guwahati - 781014

Assam : India

No. GU/Acad/2023/3720-3724

Date: /6/05/23

From

Academic Registrar, i/c Gauhati University

Tu

All Principal's of Provincialised Colleges under Gauhati University

Sub: Implementation of FYUGP in the line of NEP-2020

Madam/Sir.

With subject to the noted above this is to inform you that a meeting in connection with implementation of Four Year Under Graduate Programme (FYUGP) in the line of NEP-2020 is convened on 22,05,2023 at 11.00 a.m at B.K.B Auditorium, Gauhati University.

You along with one member of your institute who is well-versed with FYUGP-NEP-2020 are requested to attend the meeting.

Hon'ble Vice-Chanchellor of Gauhati University will chair the meeting.

To hankindly find attached the list