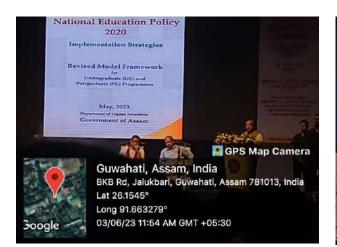

2022 | Nagaon   | Guwahati | Bus             | 140 K.M.     | 200.00                | 400.00      | 600.00      |         |
| 2-2022  | Guwahati | Nagaon   | Bus             | 140 K.M.     | 200.00                | 400.00      | 600.00      |         |
|         |          |          | Total           |              | 400.00                | 800.00      | 1200.00     |         |

Passed for Re. 1200 (Russes

Nagaon GNDG Commerce College Nagaon :: Assam Pay for Rs. 1200 14 (Russon Landay only

Principal

Nagaon GNDC Commarce College Nagaon :: Assam

at the journey made by for the interest of the college. It is true to best of my knowledge belief.

N. 111023

Verifical Bill : her

Agent D.G. Commerce College Nagaon ti Askam Principal

Nagaon G.N. D. G. Gonumerce College

Naghon ! A same of







## GAUHATI UNIVERSITY

Gopmath Bardoloi Nagar, Guwahati - 781014

Assam : India

No. GU/Acad/2023/3720-3724

Date: /6/05/23

From

Academic Registrar, i/c Gauhati University

Tu

All Principal's of Provincialised Colleges under Gauhati University

Sub: Implementation of FYUGP in the line of NEP-2020

Madam/Sir.

With subject to the noted above this is to inform you that a meeting in connection with implementation of Four Year Under Graduate Programme (FYUGP) in the line of NEP-2020 is convened on 22,05,2023 at 11.00 a.m at B.K.B Auditorium, Gauhati University.

You along with one member of your institute who is well-versed with FYUGP-NEP-2020 are requested to attend the meeting.

Hon'ble Vice-Chanchellor of Gauhati University will chair the meeting.

To hankindly find attached the li