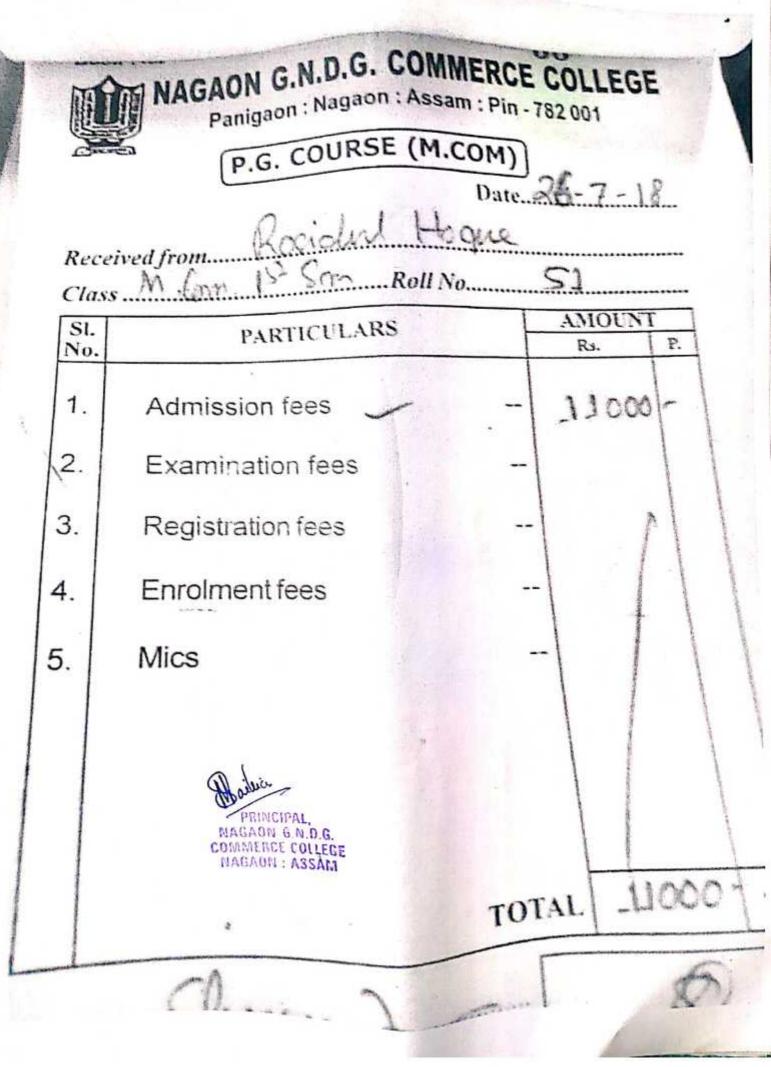

| B.COM., Nagaon GNDG<br>Commerce College | 2018-2019 | Nagaon GNDG<br>Commerce College | M.COM. |
| 2018-2019 | MIRMET TOKBIPI           | B.COM., Nagaon GNDG<br>Commerce College | 2018-2019 | Nagaon GNDG<br>Commerce College | M.COM. |
| 2018-2019 | SHIBA LAXMI KONWAR       | B.COM., Nagaon GNDG<br>Commerce College | 2018-2019 | Nagaon GNDG<br>Commerce College | M.COM. |
| 2018-2019 | BABUL HUSSAIN            | B.COM., Nagaon GNDG<br>Commerce College | 2018-2019 | Negeon GNDG<br>Commerce College | M.COM. |
| 2018-2019 | KAMRUJ JAMAN NURI        | B.COM., Nagaon GNDG<br>Commerce College | 2018-2019 | Nagaon GNDG<br>Commerce College | M.COM. |
| 2018-2019 | ALAK DOLOI               | B.COM., Nagaon GNDG<br>Commerce College | 2018-2019 | Nagaon GNDG<br>Commerce College | M.COM. |





SI. No. 05 Book No. NAGAON G.N.D.G. COMMERCE COLLEGE Panigaon : Nagaon : Assam : Pin - 782 001 P.G. COURSE (M.COM) Date 23-07-18 Received from Niku Marie Das Class M. Com 12 Sim Roll No. 25 SI. AMOUNT PARTICULARS No. Rs. R P. 1. Admission fees 11000 00 2. Examination fees 3. Registration fees 4. Enrolment fees 5. Mics MALD/015 MAGAON 6 N.D.G. OMMERCE COLLECE NAGAON : ASSAM 11000' 00 TOTAL Rupees eleven thousand

Scanned with CamScanner

M. NO. 10 NAGAON G.N.D.G. COMMERCE COLLEGE 1000 AUN On: Nagaon : Assam : Pin - 782 001 P.G. COURSE (M.COM) Date 23 7-18 Rosmin Sullaria Received from .... Class M. Com 10 2m. Roll No. 28 AMOUNT PARTICULARS SI. No. Rs. P. 1. Admission fees 11000 2. Examination fees 3. **Registration** fees Enrolment fees 4 5. Mics MAGAON G.N.D.G. COMMENCE COLLEGE NAGAON :