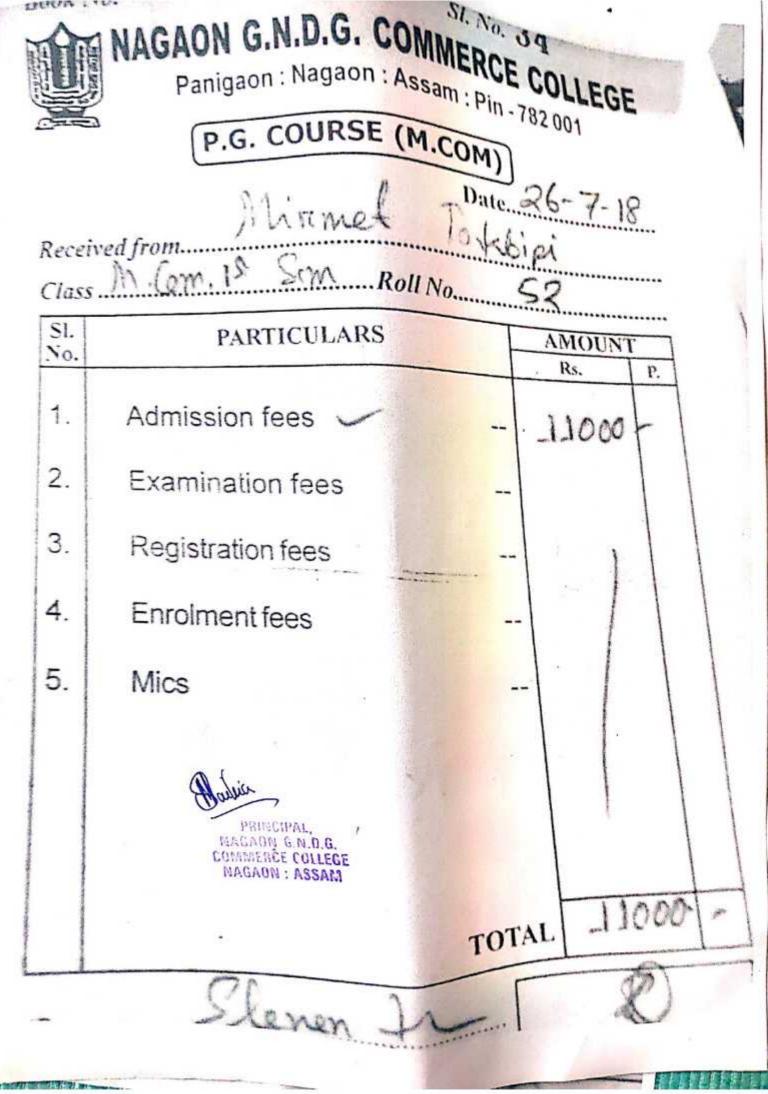

las | eived from Alak Ale                | .loi    | 27-7         |          |
| SL.<br>No.   | PARTICULARS                        |         | AMOUN<br>Rs. | VT<br>P. |
| 1.           | Admission fees                     | -       | 11000        | +        |
| 2.           | Examination fees                   |         |              |          |
| 3.           | Registration fees                  | -       | Ą            |          |
|              | Enrolment fees                     |         |              |          |
|              | Mics                               |         |              |          |
|              | Phillipal.<br>NACAON G.N.O.G.      |         |              |          |
|              | COMMENCE COLLEGE<br>NAGAON : ASSAM | TOTAL   | 110          | 00       |





| And a state of the | NAGAON G.N.D.G. C<br>Panigaon : Nagaon : /<br>P.G. COURSE ( | Assam : Pin - 782 001<br>(M.COM)<br>Date 23-07-1 | 8