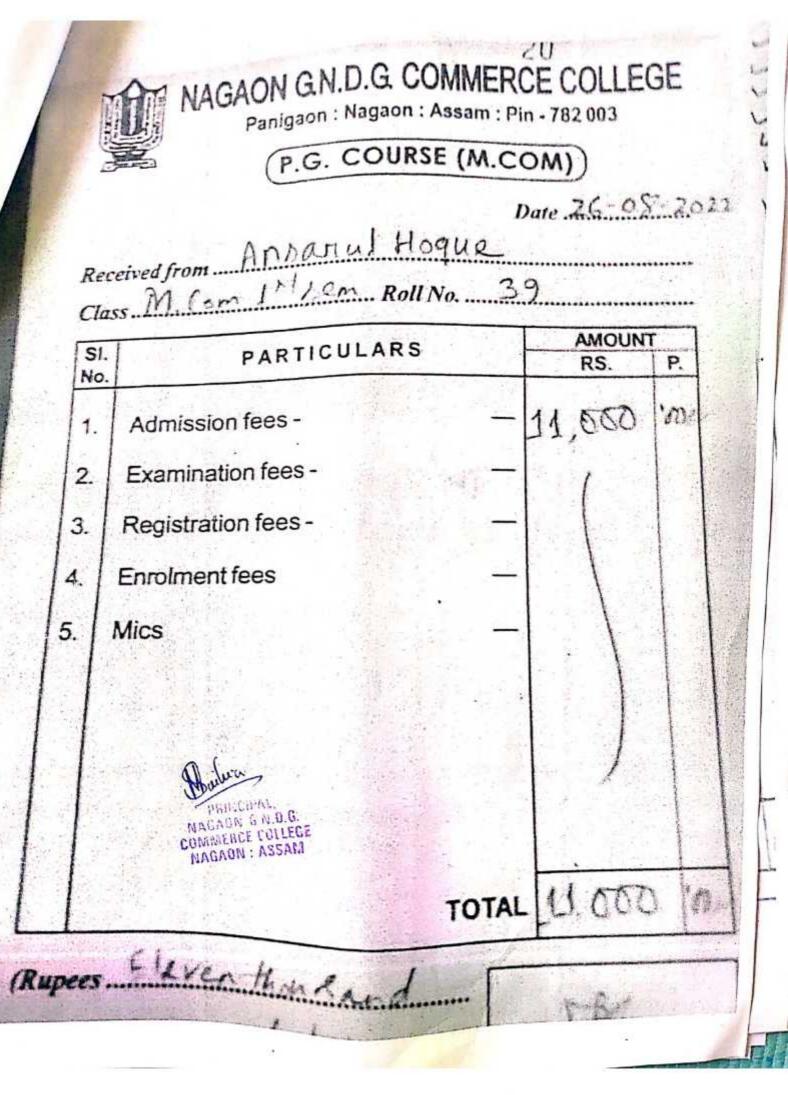

SI. No. 05 Book No. NAGAON G.N.D.G. COMMERCE COLLEGE Panigaon : Nagaon : Assam : Pin - 782 001 P.G. COURSE (M.COM) Date 23-07-18 Received from Niku Marie Das Class M. Com 12 Sim Roll No. 25 SI. AMOUNT PARTICULARS No. Rs. R P. 1. Admission fees 11000 00 2. Examination fees 3. Registration fees 4. Enrolment fees 5. Mics MALD/015 MAGAON 6 N.D.G. OMMERCE COLLECE NAGAON : ASSAM 11000' 00 TOTAL Rupees eleven thousand