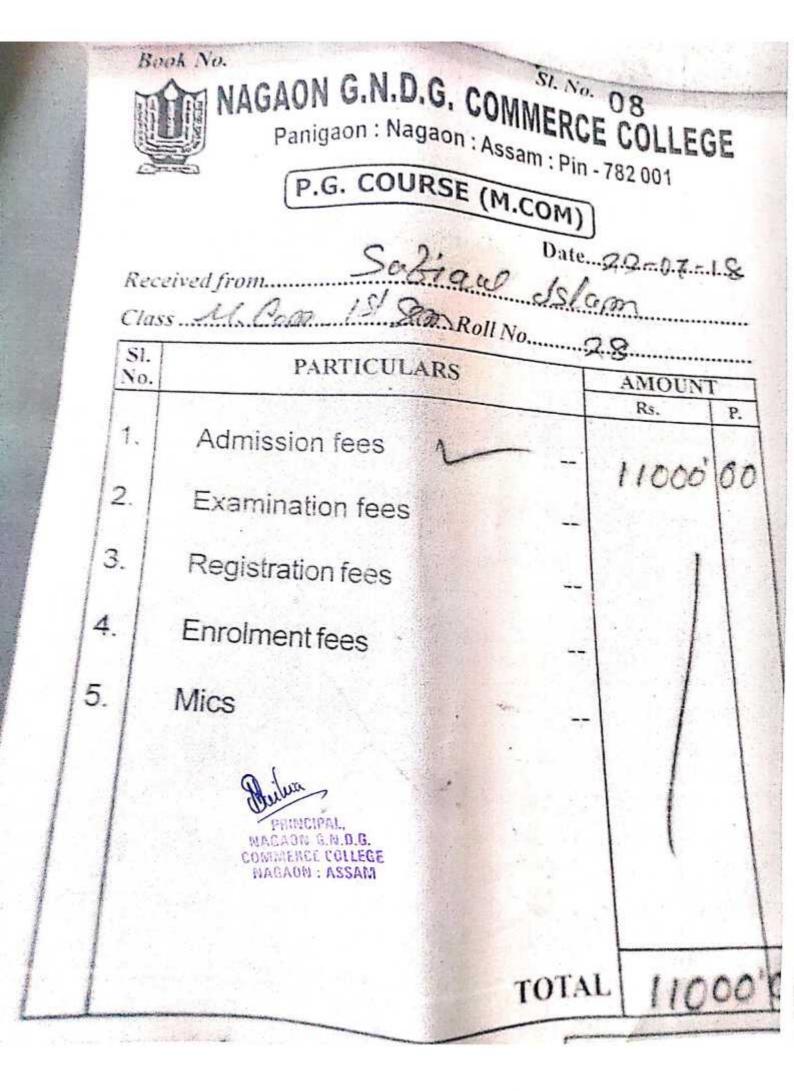

nnn TOTAL Rupees.

NAGAON G.N.D.G. COMMERCE COLLEGE AON G.N. Bagaon : Assam : Pin - 782 001 P.G. COURSE (M.COM) Date 23-07-18 Received from In Congin Alum Class M. Bogs 1.8 Sam. Roll No. 11 AMOUNT PARTICULARS P. Rs. SL 11000'00 No. Admission fees 1. Examination fees 2. Registration fees 3. Enrolment fees 4. Mics 5. Juia PRINCIPAL. NACAON G.N.D.G. COMMENCE COLLEGE NAGAON : ASSAM 11000 00 TOTAL (Rupees clover thousand as

St. No. 07 Book No. NAGAON G.N.D.G. COMMERCE COLLEGE Panigaon : Nagaon : Assam : Pin - 782 001 P.G. COURSE (M.COM) Class A. Corran ISI SAD Roll No. 27 PARTICULARS AMOUNT SI. Rs. P. No. Admission fees 1. 11000/00 2. Examination fees Registration fees 3. 4. Enrolment fees 5. Mics AUSCIPAL. MAGADN G.N.D.G. COMMERCE COLLEGE NAGAON : ASSAM 11000'00 TOTAL upees. clonen thansand



|              | P.G. COURSE                        | (M.COM) |              |          |
|--------------|------------------------------------|---------|--------------|----------|
| Reci<br>Clas | eived from Alak Ale                | .loi    | 27-7         |          |
| SL.<br>No.   | PARTICULARS                        |         | AMOUN<br>Rs. | VT<br>P. |
| 1.           | Admission fees                     | -       | 11000        | +        |
| 2.           | Examination fees                   |         |              |          |
| 3.           | Registration fees                  | -       | Ą            |          |
|              | Enrolment fees                     |         |              |          |
|              | Mics                               |         |              |