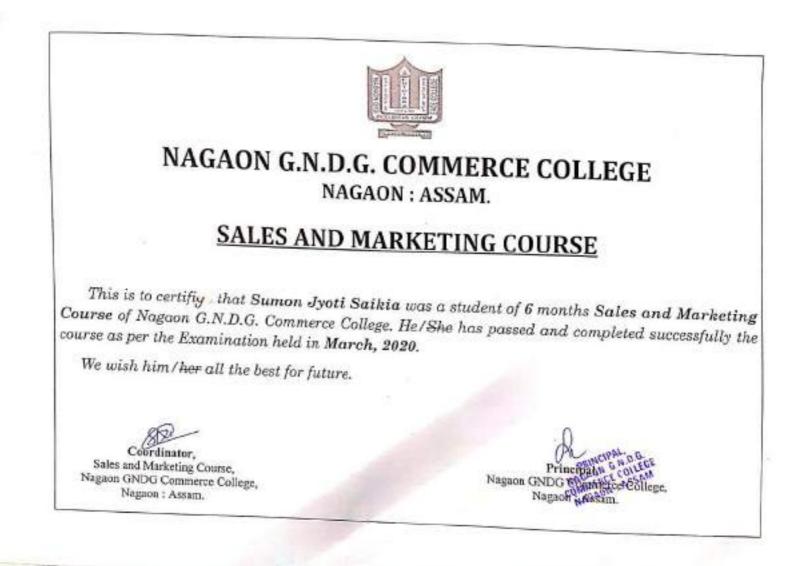

Centified . Dalue PRINCIPAL, NAGAON G N.D.G. COMMENCE COLLEGE NAGAON : ASSAM

SESSION 2019-2020 Sales and Marketing

| SI.No. | Name of Students   | GU Roll Nos     | Semester            |
|--------|--------------------|-----------------|---------------------|
| 1      | NARAYAN BORA       | UC1713050098    | B.Com. 5th Semester |
| 2      | ANKIT SAHA         | UC1713050181    | B.Com. 5th Semester |
| 3      | NEHAL DAS          | UC-181-305-0094 | B.Com. 3rd Semester |
| 4      | SUMON JYOTI SAIKIA | UC-181-305-0158 | B.Com. 3rd Semester |
| 5      | RAHUL RONGPHAR     | UC-181-305-0112 | B.Com. 3rd Semester |
| 6      | BISWANATH GHOSH    | UC1713050192    | B.Com. 5th Semester |
| 7      | POPI BORDOLOI      | UC-181-305-0105 | B.Com. 3rd Semester |
| 8      | MAZAHARUL ISLAM    | UC-181-305-0198 | B.Com. 3rd Semester |
| 9      | NIRANJAN SUTRADHAR | UC-181-305-0098 | B.Com. 3rd Semester |
| 10     | DEEPJYOTI NEOG     | UC1713050045    | B.Com. 5th Semester |
| 11     | RISON KRÓ          | UC-181-305-0120 | B.Com. 3rd Semester |
| 12     | PRATIMA SARKAR     | UC-181-305-0209 | B.Com. 3rd Semester |
| 13     | IMRAN YOUSUF       | UC1713050063    | B.Com. 5th Semester |
| 14     | KARAN SEN          | UC1713050074    | B.Com. 5th Semester |
| 15     | PORMILI KEMPRAI    | UC-181-305-0106 | B.Com. 3rd Semester |
| 16     | SAYAN NANDI        | UC1713050151    | B.Com. 5th Semester |