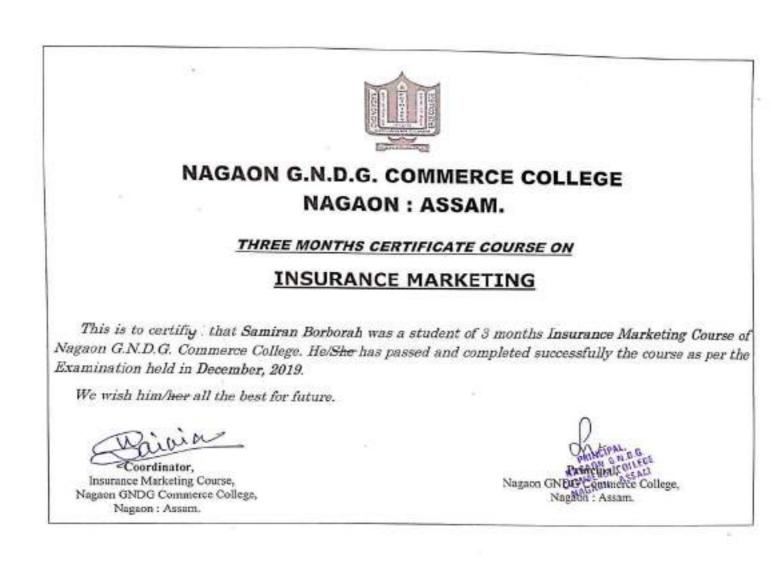

## SESSION 2019-2020 Insurance Marketing

| SI.No. | Name of Students   | GU Roll Nos     | Semester            |
|--------|--------------------|-----------------|---------------------|
| 1      | AKASH ROY          | UC1713050014    | B.Com. 5th Semester |
| 2      | SAMIRAN BORBORAH   | UC-181-305-0134 | B.Com. 3rd Semester |
| 3      | SONAL KUMARI SINGH | UC-181-305-0152 | B.Com. 3rd Semester |
| 4      | JAGRIT KASHYAP     | UC-181-305-0068 | B.Com. 3rd Semester |
| 5      | SARKLIMSON ENGTI   | UC-181-305-0216 | B.Com. 3rd Semester |
| 6      | HIMAKHI SAIKIA     | UC-181-305-0059 | B.Com. 3rd Semester |
| 7      | ANKUR DUTTA        | UC1713050019    | B.Com. 5th Semester |
| 8      | PALASH SARMA       | UC1713050106    | B.Com. 5th Semester |
| 9      | PRIYA KRI SAHANI   | UC-181-305-0109 | B.Com. 3rd Semester |
| 10     | SARIF KHAN         | UC1713050233    | B.Com. 5th Semester |
| 11     | TASLIMA AHMED      | UC-181-305-0162 | B.Com. 3rd Semester |
| 12     | ARIF AHMED         | UC1713050022    | B.Com. 5th Semester |
| 13     | LUCKY JIDUNG       | UC-181-305-0082 | B.Com. 3rd Semester |
| 14     | MUKTAR HUSSAIN     | UC-181-305-0204 | B.Com. 3rd Semester |
| 15     | MEGHNA BEGUM       | UC-181-305-0087 | B.Com. 3rd Semester |
| 16     | VISHAL BORA        | UC-181-305-0167 | B.Com. 3rd Semester |
| 17     | MANYATA PHUKAN     | UC1713050087    | B.Com. 5th Semester |
| 18     | RIPUNJAY MAHANTA   | UC1713050132    | B.Com. 5th Semester |