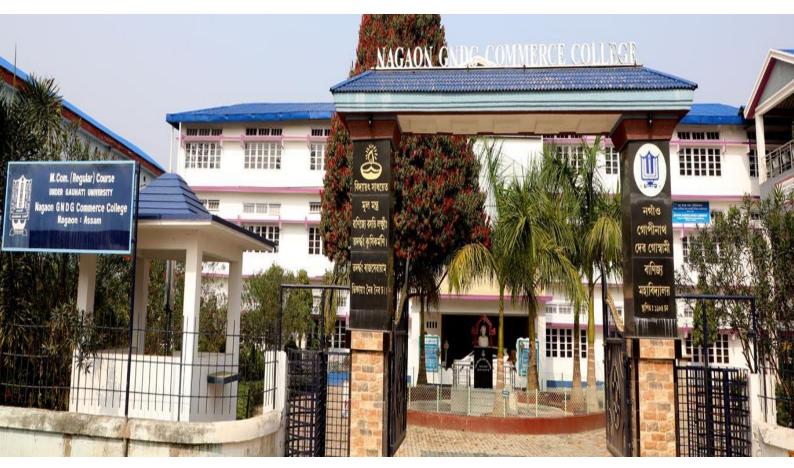

## NAGAON G.N.D.G. COMMERCE COLLEGE

Estd. – 1984

Jyotinagar, Panigaon, Nagaon, Assam, Pin-782003

Accredited by NAAC, Grade-B++, Recognized by UGC with Section 2(f) and 12(B)

**DVV Clarifications** 

**Metrics Level Deviations** 